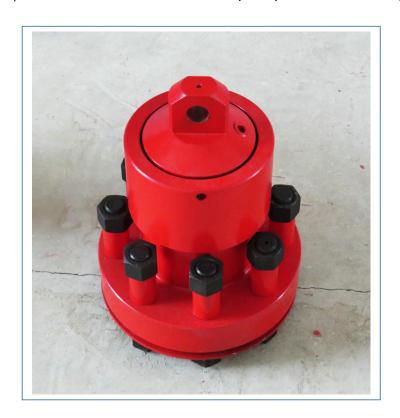

# **Adapter Flange**

**Adapter Flange** provides a direct connection between surface pressure equipment and the wellhead. They are available in any combination of threaded Union and Flange connection.

Normally, the Adapter Flange of Coiled Tubing PCE consists of a Union or a Flange machined on a standard API Flange. If you purchase a set of Coiled Tubing PCE, we will provide the fitted Adaptor Flange according to configuration. If you only purchase Adaptor Flange, the exact requirement will be asked.

#### **Feature**

- 1) Design and manufacturing comply with API Sepc-6A, it will be applied to all API standard models.
- 2) One piece forging of the Flange Body, without welding.
- 3) The pressure-containing parts are made of high strength alloy steel with good corrosion resistance.
- 4) Accessories such as Thread Protector, Bolts, Nuts and Gasket Ring all be provided for convenient use.