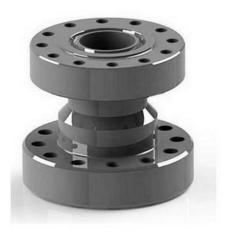

# **Adapter Flange**

**Adapter Flange** provides a direct connection between surface pressure equipment and the wellhead. They are available in any combination of threaded Union and Flange connection.

Normally, the Adapter Flange of Coiled Tubing PCE consists of a Union or a Flange machined on a standard API Flange. If you purchase a set of Coiled Tubing PCE, we will provide the fitted Adaptor Flange according to configuration. If you only purchase Adaptor Flange, the exact requirement will be asked.

#### **Feature**

- 1) Design and manufacturing comply with API Sepc-6A, it will be applied to all API standard models.
- 2) One piece forging of the Flange Body, without welding.
- 3) The pressure-containing parts are made of high strength alloy steel with good corrosion resistance.
- 4) Accessories such as Thread Protector, Bolts, Nuts and Gasket Ring all be provided for convenient use.