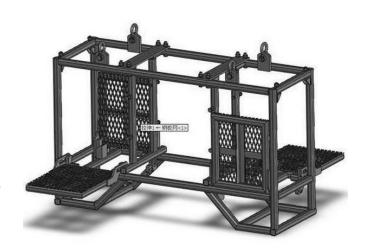

## **BOP Cage**

**BOP Cage** is used for installing and fixing the BOP during transport the Transport Frame, supporting the BOP on the ground, protect the hydraulic quick joint of the BOP from damaged in lifting process. And it can provide a safe and reliable operation platforms for the operators after connected to the wellhead together with the BOP.

Normally, BOP Cage only provide together with Wireline BOP which fixed on the Transport Frame, not sold separately. Because we must ensure that the BOP Cage fit with Wireline BOP properly. And if you only purchase the Wireline BOP, the BOP Cage will not be included.

## **Feature**

- 1) Compact size which fit with Wireline BOP fully.
- 2) Proper protection on the BOP when transportation or lifting operation.
- 3) Convenient to use.