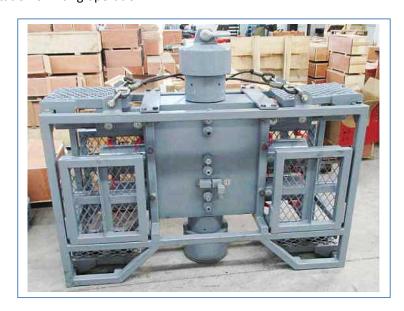

## **BOP Cage**

**BOP Cage** is used for installing and fixing the BOP during transport the Transport Frame, supporting the BOP on the ground, protect the hydraulic quick joint of the BOP from damaged in lifting process. And it can provide a safe and reliable operation platforms for the operators after connected to the wellhead together with the BOP.

Normally, BOP Cage only provide together with Wireline BOP which fixed on the Transport Frame, not sold separately. Because we must ensure that the BOP Cage fit with Wireline BOP properly. And if you only purchase the Wireline BOP, the BOP Cage will not be included.

## **Feature**

- 1) Compact size which fit with Wireline BOP fully.
- 2) Proper protection on the BOP when transportation or lifting operation.
- 3) Convenient to use.