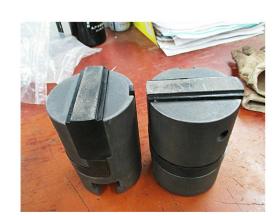

# **BOP Ram Assembly**

BOP Ram Assembly is the core seal parts of a Quad Ram BOP. Normally, One size Ram Assembly only fit with one size coiled tubing. There are 4 types of Ram Assembly in a Quad Ram BOP. They are Blind Ram, Shear Ram, Slip Ram, Pipe Ram from upper to lower. The Ram Assembly installed in the Quad BOP depend on your requirement.

Normally, our BOP Ram Assembly only meet with our Quad Ram BOP. The Ram dimension maybe differ in different companies products. And the accessories such

Rlind Ram

Shear Ran

Slip Ram

Pipe Ram

as Inner Seal and Outer Seal may not interchange with other companies too. If you need other companies' BOP Ram Assembly, processing with supplied drawings or processing with samples will be allowed.