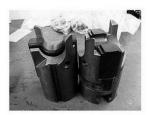

# **BOP Ram Assembly**

BOP Ram Assembly is the core seal parts of a Quad Ram BOP. Normally, One size Ram Assembly only fit with one size coiled tubing. There are 4 types of Ram Assembly in a Quad Ram BOP. They are Blind Ram, Shear Ram, Slip Ram, Pipe Ram from upper to lower. The Ram Assembly installed in the Quad BOP depend on your requirement.

Normally, our BOP Ram Assembly only meet with our Quad Ram BOP. The Ram dimension maybe differ in different companies products. And the accessories such

Rlind Ram

Shear Ran

Slip Ram

Pipe Ram

as Inner Seal and Outer Seal may not interchange with other companies too. If you need other companies' BOP Ram Assembly, processing with supplied drawings or processing with samples will be allowed.