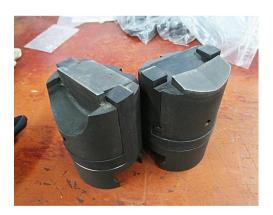

# **BOP Ram Assembly**

BOP Ram Assembly is the core seal parts of a Quad Ram BOP. Normally, One size Ram Assembly only fit with one size coiled tubing. There are 4 types of Ram Assembly in a Quad Ram BOP. They are Blind Ram, Shear Ram, Slip Ram, Pipe Ram from upper to lower. The Ram Assembly installed in the Quad BOP depend on your requirement.

Normally, our BOP Ram Assembly only meet with our Quad Ram BOP. The Ram dimension maybe differ in different companies products. And the accessories such

Rlind Ram

Shear Ran

Slip Ram

Pipe Ram

as Inner Seal and Outer Seal may not interchange with other companies too. If you need other companies' BOP Ram Assembly, processing with supplied drawings or processing with samples will be allowed.