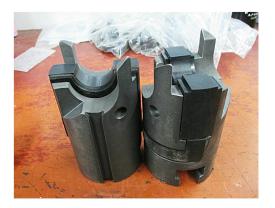

# **BOP Ram Assembly**

BOP Ram Assembly is the core seal parts of a Quad Ram BOP. Normally, One size Ram Assembly only fit with one size coiled tubing. There are 4 types of Ram Assembly in a Quad Ram BOP. They are Blind Ram, Shear Ram, Slip Ram, Pipe Ram from upper to lower. The Ram Assembly installed in the Quad BOP depend on your requirement.

Normally, our BOP Ram Assembly only meet with our Quad Ram BOP. The Ram dimension maybe differ in different companies products. And the accessories such

Rlind Ram

Shear Ran

Slip Ram

Pipe Ram

as Inner Seal and Outer Seal may not interchange with other companies too. If you need other companies' BOP Ram Assembly, processing with supplied drawings or processing with samples will be allowed.