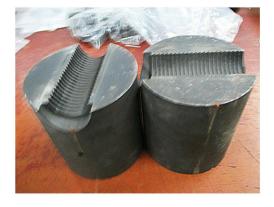

# **BOP Ram Assembly**

BOP Ram Assembly is the core seal parts of a Quad Ram BOP. Normally, One size Ram Assembly only fit with one size coiled tubing. There are 4 types of Ram Assembly in a Quad Ram BOP. They are Blind Ram, Shear Ram, Slip Ram, Pipe Ram from upper to lower. The Ram Assembly installed in the Quad BOP depend on your requirement.

Normally, our BOP Ram Assembly only meet with our Quad Ram BOP. The Ram dimension maybe differ in different companies products. And the accessories such

Rlind Ram

Shear Ran

Slip Ram

Pipe Ram

as Inner Seal and Outer Seal may not interchange with other companies too. If you need other companies' BOP Ram Assembly, processing with supplied drawings or processing with samples will be allowed.