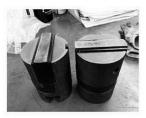

# **BOP Ram Assembly**

BOP Ram Assembly is the core seal parts of a Quad Ram BOP. Normally, One size Ram Assembly only fit with one size coiled tubing. There are 4 types of Ram Assembly in a Quad Ram BOP. They are Blind Ram, Shear Ram, Slip Ram, Pipe Ram from upper to lower. The Ram Assembly installed in the Quad BOP depend on your requirement.

Normally, our BOP Ram Assembly only meet with our Quad Ram BOP. The Ram dimension maybe differ in different companies products. And the accessories such

Rlind Ram

Shear Ran

Slip Ram

Pipe Ram

as Inner Seal and Outer Seal may not interchange with other companies too. If you need other companies' BOP Ram Assembly, processing with supplied drawings or processing with samples will be allowed.