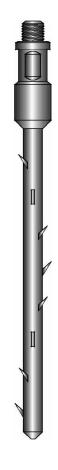

## **Centre Spear**

Centre Spear is a wireline fishing tool used to retrieve wire lost downhole. Where the wire has fouled downhole the Centre Spear is driven in and the barbs engage. Once the wireline is engaged it cannot be released from the spear until it reaches the surface. Therefore great care should be exercised when using this tool.

| Centre Spear |        |                |        |
|--------------|--------|----------------|--------|
| Size         | F/N OD | Top Connection | Length |
| (in.)        | (in.)  | (in. TPI)      | (in.)  |
| 1.5          | 1.375  | 15/16-10 UN    | 22     |
| 1.875        | 1.75   | 1-1/16-10 UN   | 22     |
| 2.5          | 2.313  | 1-9/16-10 UN   | 22     |