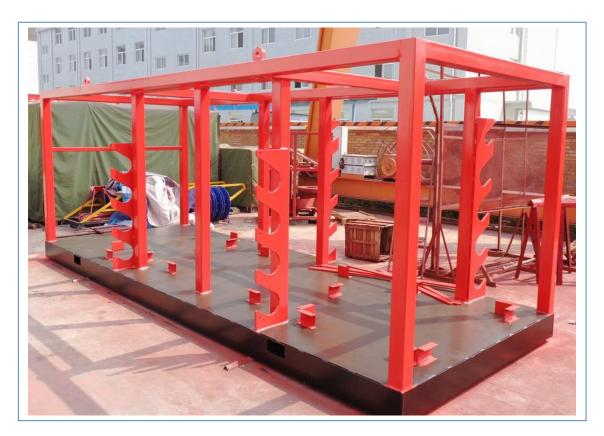

## **Transport Frame**

A Transport Frame is skid mount designed to be tailored individual requirements offering a shipping and storage solution that is very safe & promotes quick and easy handling.

A Transport Frame is recommended apply for a full set of Wireline PCE. It could eliminate packing the full set Wireline PCE parts one by one. And it could protect the whole WPCE effectively, reduce the damage and loss in transportation. Easy for transport and lifting.

## **Feature**

- 1) Short package time.
- 2) Heavy Duty, single lift Transport Trailer.
- 3) Tailored compact size which fit with full set of Wireline PCE fully.
- 4) Proper protection on each parts when transportation or lifting operation.