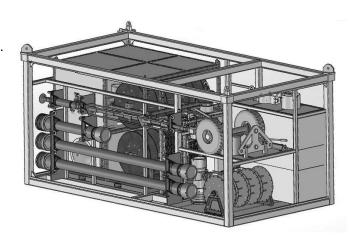

## **Transport Frame**

A Transport Frame is skid mount designed to be tailored individual requirements offering a shipping and storage solution that is very safe & promotes quick and easy handling.

A Transport Frame is recommended apply for a full set of Wireline PCE. It could eliminate packing the full set Wireline PCE parts one by one. And it could protect the whole WPCE effectively, reduce the damage and loss in transportation. Easy for transport and lifting.

## **Feature**

- 1) Short package time.
- 2) Heavy Duty, single lift Transport Trailer.
- 3) Tailored compact size which fit with full set of Wireline PCE fully.
- 4) Proper protection on each parts when transportation or lifting operation.