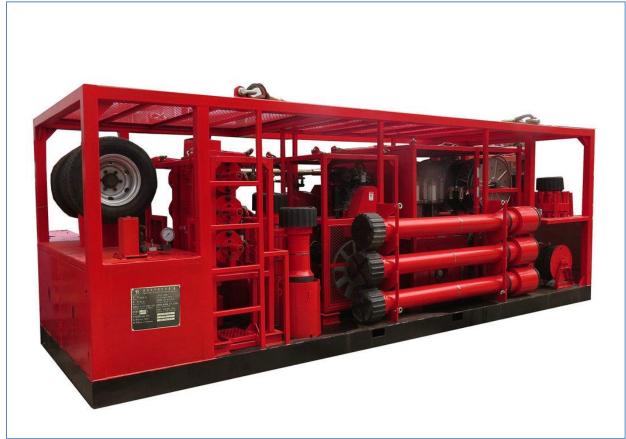

## **Transport Frame**

A Transport Frame is skid mount designed to be tailored individual requirements offering a shipping and storage solution that is very safe & promotes quick and easy handling.

A Transport Frame is recommended apply for a full set of Wireline PCE. It could eliminate packing the full set Wireline PCE parts one by one. And it could protect the whole WPCE effectively, reduce the damage and loss in transportation. Easy for transport and lifting.

## **Feature**

- 1) Short package time.
- 2) Heavy Duty, single lift Transport Trailer.
- 3) Tailored compact size which fit with full set of Wireline PCE fully.
- 4) Proper protection on each parts when transportation or lifting operation.