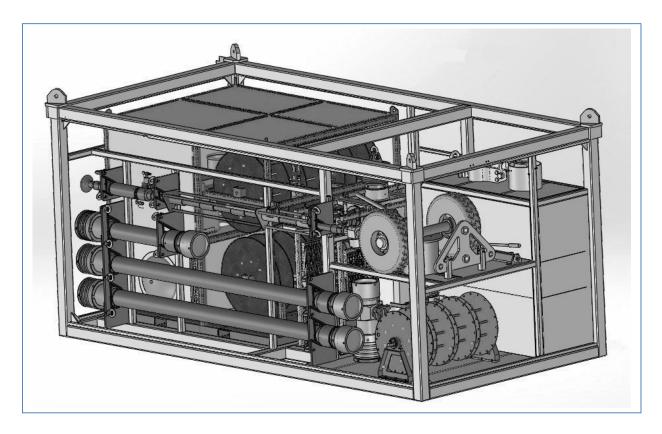

## **Transport Frame**

A Transport Frame is skid mount designed to be tailored individual requirements offering a shipping and storage solution that is very safe & promotes quick and easy handling.

A Transport Frame is recommended apply for a full set of Wireline PCE. It could eliminate packing the full set Wireline PCE parts one by one. And it could protect the whole WPCE effectively, reduce the damage and loss in transportation. Easy for transport and lifting.

## **Feature**

- 1) Short package time.
- 2) Heavy Duty, single lift Transport Trailer.
- 3) Tailored compact size which fit with full set of Wireline PCE fully.
- 4) Proper protection on each parts when transportation or lifting operation.