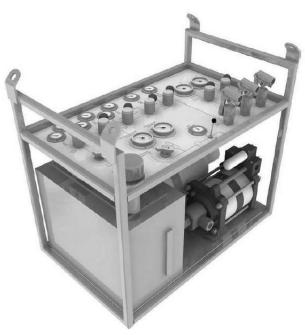

# **Hydraulic Control Unit**

The **Hydraulic Control Unit** is designed to provide all the hydraulic control function required for well intervention operations by a reliable air supply. The defining characteristic of Portable Control Unit is its mobility and ease of handling. Free of the restrictions of larger units, this Hydraulic Control Unit can be move around at any time to specific areas.

This Hydraulic Control Unit offers a flexible, lightweight and cost-effective means of controlling various combinations of Pressure Control Equipment. It particularly useful for Slickline operation or the operating within a specific area for a shorter time-period.

#### **Feature**

- 1) Stainless Steel Construction;
- 2) Are driven Hydraulic Pump;
- 3) High quality valves, gauges and fittings;
- 4) 20L reservoir, 10L accumulator;
- 5) Compact size and cost-effective;