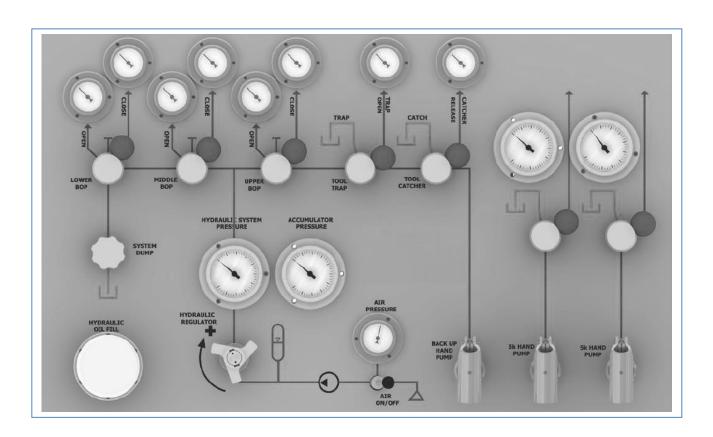

The Hydraulic Control Unit is fitted with an Control Panel that demonstrates the fluid circuits and is constructed from precision laser cut stainless steel, engraved and infilled with diagram of the circuits. This assists the operator to identify the circuits and associated valves quickly, therefore assisting in the reduction of control input errors.

## **Typical Panels**

Stuffing Box

**Tool Catcher** 

**Tool Trap** 

BOP 1

BOP 2

BOP 3

Note: More size available on request.