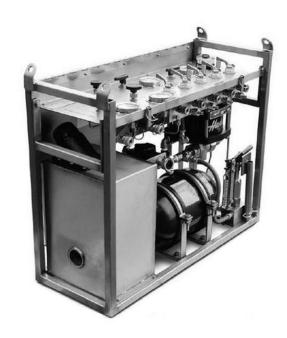

# **Hydraulic Control Unit**

The **Hydraulic Control Unit** is designed to provide all the hydraulic control function required for well intervention operations by a reliable air supply. The defining characteristic of Portable Control Unit is its mobility and ease of handling. Free of the restrictions of larger units, this Hydraulic Control Unit can be move around at any time to specific areas.

This Hydraulic Control Unit offers a flexible, lightweight and cost-effective means of controlling various combinations of Pressure Control Equipment. It particularly useful for Slickline operation or the operating within a specific area for a shorter time-period.

#### **Feature**

- 1) Stainless Steel Construction;
- 2) Are driven Hydraulic Pump;
- 3) High quality valves, gauges and fittings;
- 4) 20L reservoir, 10L accumulator;
- 5) Compact size and cost-effective;