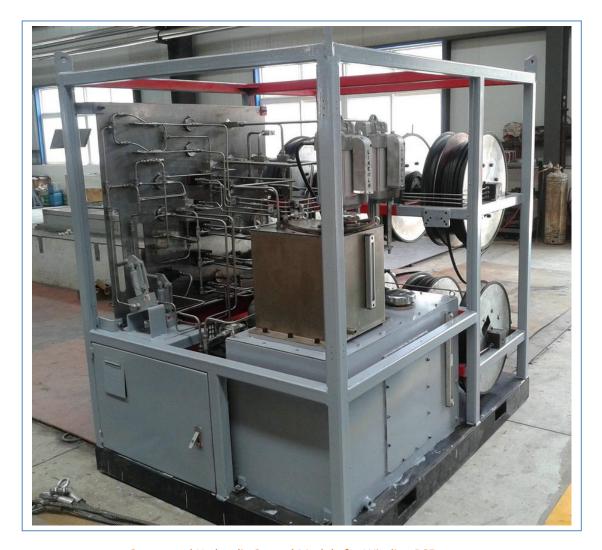

# **Hydraulic Control Unit**

The **Hydraulic Control Unit** is designed to provide all the hydraulic control function required for well intervention operations by a reliable air supply. The defining characteristic of Portable Control Unit is its mobility and ease of handling. Free of the restrictions of larger units, this Hydraulic Control Unit can be move around at any time to specific areas.

This Hydraulic Control Unit offers a flexible, lightweight and cost-effective means of controlling various combinations of Pressure Control Equipment. It particularly useful for Slickline operation or the operating within a specific area for a shorter time-period.

#### **Feature**

- 1) Stainless Steel Construction;
- 2) Are driven Hydraulic Pump;
- 3) High quality valves, gauges and fittings;
- 4) 20L reservoir, 10L accumulator;
- 5) Compact size and cost-effective;