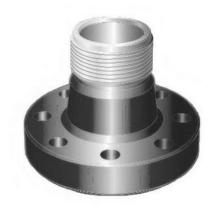

## Wellhead Flange

Wellhead Flange provides a means of connecting the Slickline BOP and Lubricators Assembly to the Wellhead in a safe and secure way. This tool features a flange Lower that comply to API standard and a quick union upper. It is important to select compatible flange bore size to the wellhead to provide unrestricted passage of Wireline Tool String run into the production tubing.

Normally, Wireline PCE and Slickline PCE applied with the same Wellhead Adapter Flange. And it could be color painting or nickel plating in the surface according to your requirement.

More information please refer to Wellhead Adapter Flange in Chapter 《Wireline PCE》.